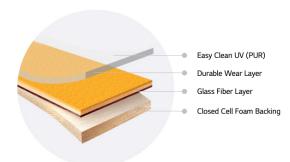

## **FEATURES & BENEFITS**

- · Closed cell foam backing specifically designed for athletic floors
- Superior vertical stability eliminating "area" indentation
- Absorbs shock and impact
- Budget friendly option for a traditional suspended maple hardwood floor
- Seamless, hygienic, & easy to maintain
- Optimum traction and slip resistance preventing fatigue and injury
- Polyurethane finish requiring no additional polish or sealers
- High elasticity contributes to NCAA and for ball bounce
- · Comfort under foot
- · Acoustically sound for a quiet environment