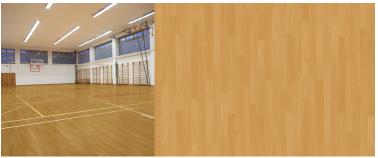

## **REBOUND**

## **SPORTFLOOR SHEET**

**REVERE** 

Revere's Rebound Sport Floor is designed to be the perfect fit where shock absorption, slip resistance, acoustics, and other requirements are needed for sporting activities.

## **FEATURES & BENEFITS**

- · Closed cell foam backing specifically designed for athletic floors
- Superior vertical stability eliminating "area" indentation
- Absorbs shock and impact
- Budget friendly option for a traditional suspended maple hardwood floor
- Seamless, hygienic, & easy to maintain
- Optimum traction and slip resistance preventing fatigue and injury
- Polyurethane finish requiring no additional polish or sealers
- High elasticity contributes to NCAA and for ball bounce
- · Comfort under foot
- · Acoustically sound for a quiet environment





CANADIAN MAPLE



**GOLDEN MAPLE** 





NATURAL MAPLE