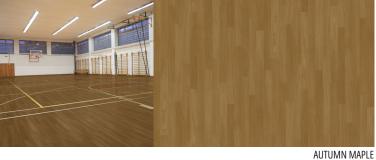

## **REBOUND**

## **SPORTFLOOR SHEET**

**REVERE** 

Revere's Rebound Sport Floor is designed to be the perfect fit where shock absorption, slip resistance, acoustics, and other requirements are needed for sporting activities.

## **FEATURES & BENEFITS**

- · Closed cell foam backing specifically designed for athletic floors
- Superior vertical stability eliminating "area" indentation
- Absorbs shock and impact
- Budget friendly option for a traditional suspended maple hardwood floor
- Seamless, hygienic, & easy to maintain
- Optimum traction and slip resistance preventing fatigue and injury
- Polyurethane finish requiring no additional polish or sealers
- High elasticity contributes to NCAA and for ball bounce
- · Comfort under foot
- · Acoustically sound for a quiet environment





CANADIAN MAPLE



**GOLDEN MAPLE** 





NATURAL MAPLE