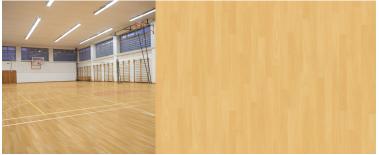

*

## **SPORTFLOOR SHEET**

**REVERE** 

Revere's Rebound Sport Floor is designed to be the perfect fit where shock absorption, slip resistance, acoustics, and other requirements are needed for sporting activities.

## **FEATURES & BENEFITS**

- · Closed cell foam backing specifically designed for athletic floors
- Superior vertical stability eliminating "area" indentation
- Absorbs shock and impact
- Budget friendly option for a traditional suspended maple hardwood floor
- Seamless, hygienic, & easy to maintain
- Optimum traction and slip resistance preventing fatigue and injury
- Polyurethane finish requiring no additional polish or sealers
- High elasticity contributes to NCAA and for ball bounce
- · Comfort under foot
- · Acoustically sound for a quiet environment





CANADIAN MAPLE



**GOLDEN MAPLE** 





NATURAL MAPLE